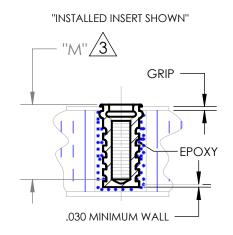

## NOTES:

- 1. MATERIAL IS 1008 CARBON STEEL PER ASTM-A-108
- 2. GRIP RANGE : MINIMUM SKIN THICKNESS = .030 MAXIMUM SKIN THICKNESS = .300

"M" DENOTES MINIMUM THREAD DEPTH,
BASED ON .030 GRIP & .75 LONG INSERT