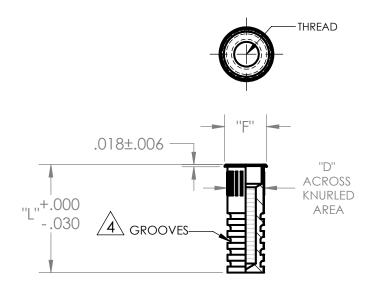

## POTTED RIVET NUT

APPLICATION - "THESE FASTENERS ARE DESIGNED TO BE PULLED AND EPOXIED IN PLACE."

| TABLE I     |                |                  |                  |      |                   |  |  |  |  |  |  |
|-------------|----------------|------------------|------------------|------|-------------------|--|--|--|--|--|--|
| THREAD CODE | thread size    | "D"<br>+.000/006 | "F"<br>+.030/000 | м 3  | INSTALLATION HOLE |  |  |  |  |  |  |
| 1032        | .190-32UNJF-3B | .296             | .326             | .330 | .297303           |  |  |  |  |  |  |
| 420         | .250-20UNJC-3B | .390             | .420             | .390 | .390396           |  |  |  |  |  |  |
| 428         | .250-28UNJF-3B | .390             | .420             | .390 | .390396           |  |  |  |  |  |  |
| 518         | .312-18UNJC-3B | .530             | .560             | .370 | .531537           |  |  |  |  |  |  |
| 524         | .312-24UNJF-3B | .530             | .560             | .370 | .531537           |  |  |  |  |  |  |
| 616         | .375-16UNJC-3B | .530             | .560             | .370 | .531537           |  |  |  |  |  |  |
| 624         | .375-24UNJF-3B | .530             | .560             | .370 | .531537           |  |  |  |  |  |  |

A NUMBER OF GROOVES VARY WITH LENGTH

WITTEN COMPANY, INC www.wittenco.com

APPROVAL DATE: REV A 5/22/2023
CAGE CODE 0JHK5