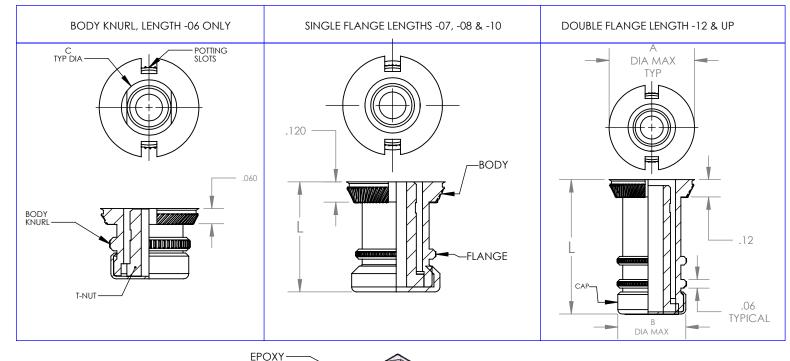

## PART NUMBER EXAMPLE:

NOTE: 1. MINIMUM RADIAL FLOAT IS .031"

- 2. TOLERANCES: XXX = +/-.010
- 3. MATERIAL FOR BODY IS 2024 T351 OR T4 ALUMINUM PER QQ-A-225/6 WITH CHEM FILM PER MIL-DTL-5541F CLASS 1A.
- 4. MATERIAL FOR CAP IS 2024 T351 OR T4 OR 6061 T6511 ALUMINUM WITH CHEM FILM PER MIL-DTL-5541F CLASS 1A. WITTEN COMPANY 918-272-9567