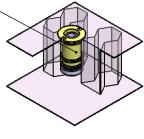

## TYPICAL ASSEMBLY:

"TYPICAL SERIES 2402SF SNAP-IN FLOATING NUT INSERT INSTALLED IN HONEYCOMB SANDWICH PANEL. INSERT IS HELD IN PLACE BY CURED EPOXY COMPOUND."