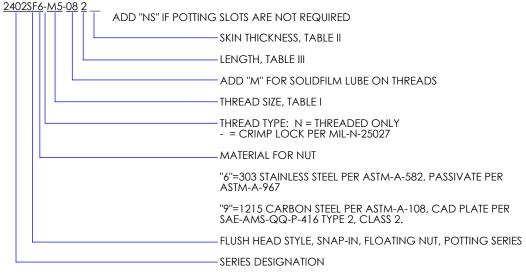

## PART NUMBER EXAMPLE:

NOTE: 1. MINIMUM RADIAL FLOAT IS .031"

- 2. TOLERANCES: XXX = +/-.010
- 3. MATERIAL FOR BODY IS 2024 T351 OR T4 ALUMINUM PER QQ-A-225/6 WITH CHEM FILM PER MIL-DTL-5541F CLASS 1A.
- 4. MATERIAL FOR CAP IS 2024 T351 OR T4 OR 6061 T6511 ALUMINUM WITH CHEM FILM PER MIL-DTL-5541F CLASS 1A. WITTEN COMPANY 918-272-9567